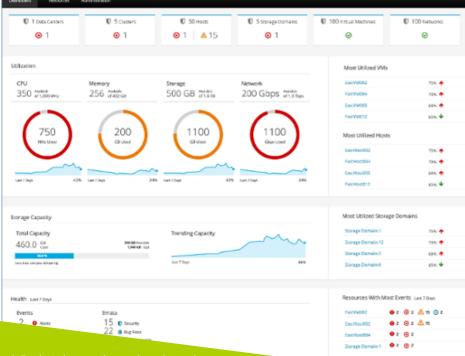

#### MagicBrain - Network Operations Center

In MagicBrain NOC, you can access all the relevant information, from:

- State of the MagicBrain infrastructure;
- Traffic and status of all Nodes;
- Access to your private information;
- Ask for financial information;
- Open support requests;
- Change SLA and conditions of service;

#### MagicBrain NOC:

https://www.magic4hosting.com

For commercial inquiries, you may contact us by phone or emaill: +351 239 058 707 / 880

- magicbrain@magicbrain.pt

PT +351 239 058 707 / 880 EN +351 707 451 551 www.magicbrain.pt www.magicbrain.biz www.magic4hosting.com www.message4all.com

#### MagicBrain NOC:

• https://www.magic4hosting.com

For commercial inquiries, you may contact us by phone or emaill: +351 239 058 707 / 880

- magicbrain@magicbrain.pt