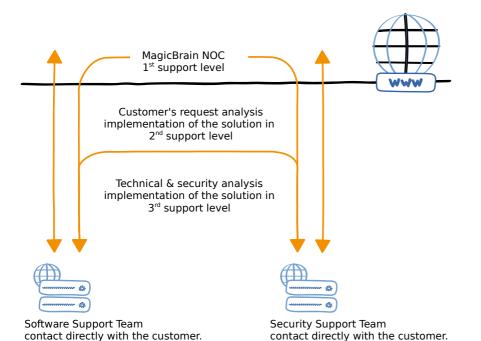

### **Customer Support Design**

data centers, data storage and system administration, in collaboration with several commercial and technological partners, which allow the MagicBrain®, provide the best services and technology products to the market, and its Customers. The contents of this document may be changed without notice and the